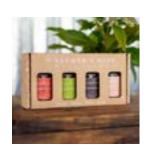

#### 50ml Mini Gift Box Set

This could be the best stocking filler ever created! A mini 50ml sample of all of our four Farmer's Wife Seasonal Gins; Summer, Autumn, Winter & Spring.

What better way to share a little gin love!