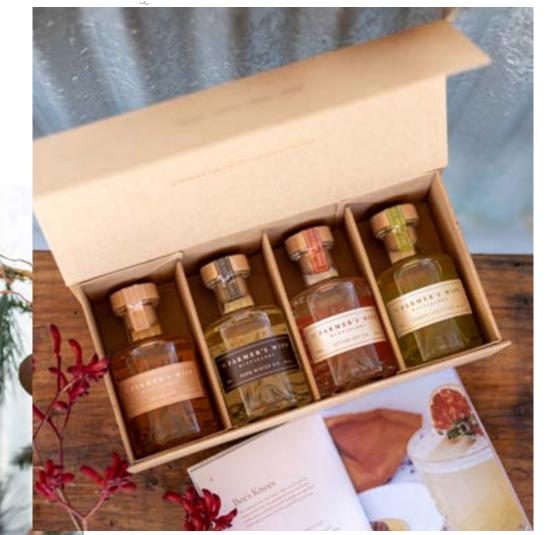

#### 50ml Mini Gift Box Set

This could be the best stocking filler ever created! A mini 50ml sample of all of our four Farmer's Wife Seasonal Gins; Summer, Autumn, Winter & Spring.

What better way to share a little gin love!