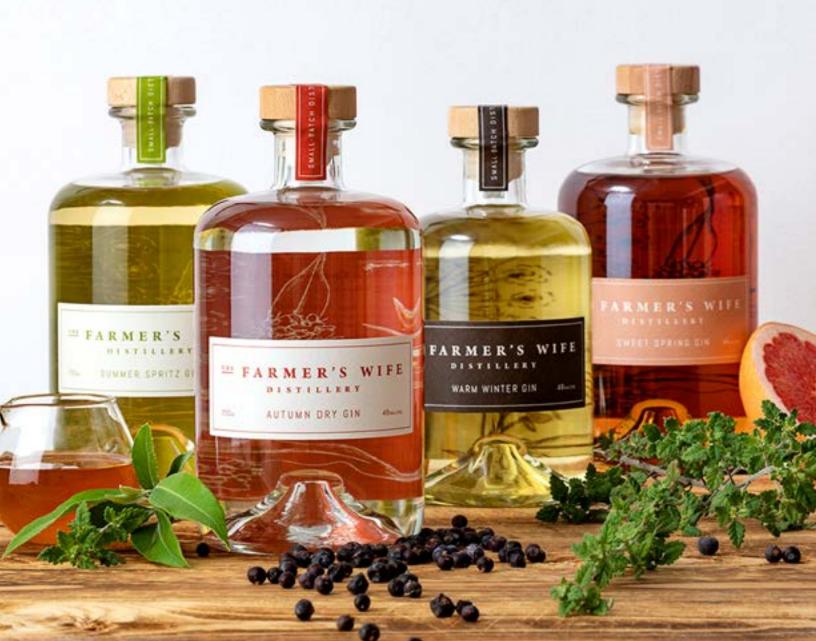

From our signature Autumn Dry Gin we have now created a gin for every season, each distinct from the other yet with the same core botanicals that make the Farmer's Wife Gin so unique.

What better gift than the gift of gin!

#### Our Unique Botanicals

Our small batch of handcrafted gin is created on our farm in the small village of Allworth NSW. Our boutique hand-crafted gin is our homage to the tradition of gin making and the native flavours of Australia.

Thirteen botanicals including native sage, myrtles, pepperberry and our signature native sugar bag honey bestow their magic upon this gin, layering each sip with a refined local flavour. The rare sugar bag honey is produced in small quantities by Australian native stingless bees. This inscribes a unique citrus sweetness that when distilled using a traditional copper pot still delivers a softness and depth to the gin.