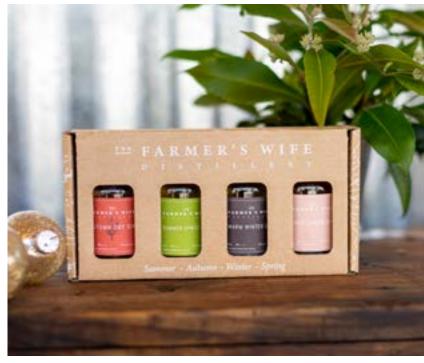

#### 50ml Mini Gift Box Set

This could be the best stocking filler ever created! A mini 50ml sample of all of our four Farmer's Wife Seasonal Gins; Summer, Autumn, Winter & Spring.

What better way to share a little gin love!