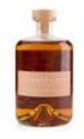

# Keep it simply fabulous, with a bottle of our Autumn Dry Gin

Make a statement and give the gift our sugnature Autumn Dry Gin beautifully packaged in our Farmer's Wife gift cylinder. Complete with tissue paper, recipe cards & coasters. Choose from 700ml or 500ml varieties.