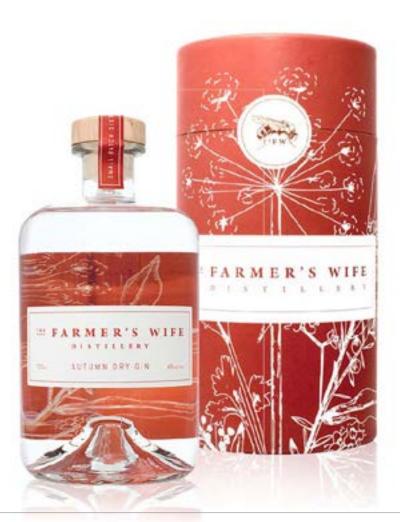

# Keep it simply fabulous, with a bottle of our Autumn Dry Gin

Make a statement and give the gift our sugnature Autumn Dry Gin beautifully packaged in our Farmer's Wife gift cylinder. Complete with tissue paper, recipe cards & coasters. Choose from 700ml or 500ml varieties.