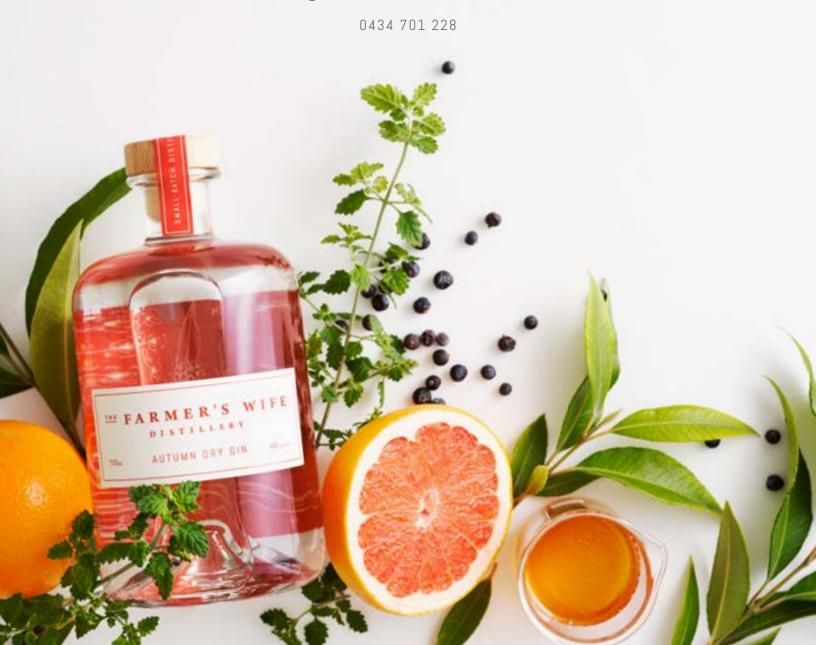

From our signature Autumn Dry Gin we have now created a gin for every season, each distinct from the other yet with the same core botanicals that make the Farmer's Wife Gin so unique.

What better gift than the gift of gin!

#### Our Unique Botanicals

Our small batch of handcrafted gin is created on our farm in the small village of Allworth NSW. Our boutique hand-crafted gin is our homage to the tradition of gin making and the native flavours of Australia.

Thirteen botanicals including native sage, myrtles, pepperberry and our signature native sugar bag honey bestow their magic upon this gin, layering each sip with a refined local flavour. The rare sugar bag honey is produced in small quantities by Australian native stingless bees. This inscribes a unique citrus sweetness that when distilled using a traditional copper pot still delivers a softness and depth to the gin.